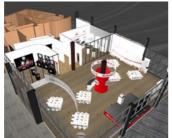

# **KitchenAid**

**HEALTHY AND FRESH ROOM** 

**BREAKFAST AND COFFEE ROOM** 

HALLWAY/ARCHWAY

#### WHITE TIE CORNER

**STAGE** 

**STAIRCASE** 

MAIN ROOM