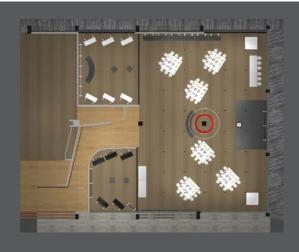

# **KitchenAid**

**HEALTHY AND FRESH ROOM** 

**BREAKFAST AND COFFEE ROOM** 

HALLWAY/ARCHWAY

#### WHITE TIE CORNER

**STAGE** 

**STAIRCASE** 

MAIN ROOM

#### **OFFICE AREA**